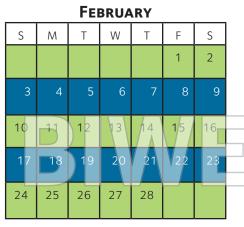

# 2019 CALENDAR FOR BIWEEKLY COLLECTION CUSTOMERS ONLY

## NOT APPLICABLE FOR CUSTOMERS WITH WEEKLY COLLECTION SERVICE

## ONLY IN AREAS WHERE SERVICE IS AVAILABLE

Yard Waste and Trash Pickup

**Recycling and Trash Pickup** 

Holiday

| APKIL |    |    |    |    |    |    |  |  |  |
|-------|----|----|----|----|----|----|--|--|--|
| S     | М  | Т  | W  | Т  | F  | S  |  |  |  |
|       | 1  | 2  | 3  | 4  | 5  | 6  |  |  |  |
| 7     | 8  | 9  | 10 | 11 | 12 | 13 |  |  |  |
| 14    | 15 | 16 | 17 | 18 | 19 | 20 |  |  |  |
| 21    | 22 | 23 | 24 | 25 | 26 | 27 |  |  |  |
| 28    | 29 | 30 |    |    |    |    |  |  |  |

## **Holiday Pickup Schedule**

If your service day lands on or after a holiday (indicated in gold on the calendar) in a given week, service will occur one day later, including Saturday for Friday collection.