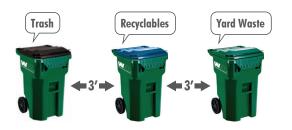

### **Cart Setup**

Place your carts at the curb on collection day by 5 a.m. • Trash is collected weekly

 Recycling and Yard Waste are collected every other week for customers in the recycling and green waste service areas • Do not overfill your carts • Lids must close • Set carts 3 feet apart and away from objects such as cars and mailboxes • Place carts at curb with handles facing away from the street.