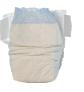

## **TRASH**

Food Waste

Foam Containers and cups

Diapers and Pet Waste

Food Soiled Paper

Grass Clippings

**YARD WASTE** 

Leaves and Flowers