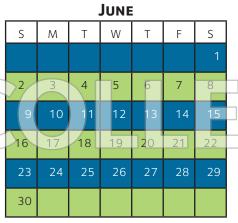

# 2019 CALENDAR FOR BIWEEKLY COLLECTION CUSTOMERS ONLY

## NOT APPLICABLE FOR CUSTOMERS WITH WEEKLY COLLECTION SERVICE

## ONLY IN AREAS WHERE SERVICE IS AVAILABLE

Yard Waste and Trash Pickup

**Recycling and Trash Pickup** 

Holiday

| APKIL |    |    |    |    |    |    |  |  |  |
|-------|----|----|----|----|----|----|--|--|--|
| S     | М  | Т  | W  | Т  | F  | S  |  |  |  |
|       | 1  | 2  | 3  | 4  | 5  | 6  |  |  |  |
| 7     | 8  | 9  | 10 | 11 | 12 | 13 |  |  |  |
| 14    | 15 | 16 | 17 | 18 | 19 | 20 |  |  |  |
| 21    | 22 | 23 | 24 | 25 | 26 | 27 |  |  |  |
| 28    | 29 | 30 |    |    |    |    |  |  |  |

## **Holiday Pickup Schedule**

If your service day lands on or after a holiday (indicated in gold on the calendar) in a given week, service will occur one day later, including Saturday for Friday collection.